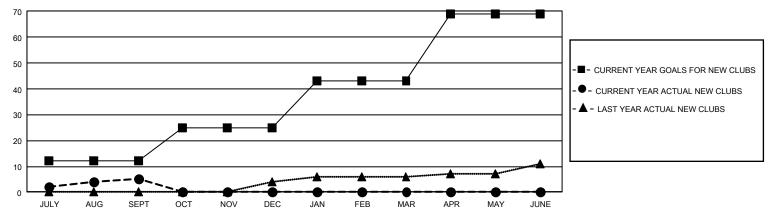

## GMT Constitutional Area 1, Group B

REPORT DOES NOT INCLUDE CLUBS IN UNDISTRICTED AREAS.

| Clubs         |               |             |               | Members               |                        |                         |                                                    |  |
|---------------|---------------|-------------|---------------|-----------------------|------------------------|-------------------------|----------------------------------------------------|--|
|               | RESULTS FOR   | R 2020-2021 |               | RESULTS FOR 2020-2021 |                        |                         |                                                    |  |
| QUARTER       | NEW CLUB GOAL | NEW CLUBS   | DROPPED CLUBS | QUARTER MEME          | SER GROWTH NET<br>GOAL | MEMBER GROWTH<br>ACTUAL | DROPPED<br>MEMBERS ACTUAL<br>(including transfers) |  |
| JULY/AUG/SEPT | 36            | 5           | 6             | JULY/AUG/SEPT         | 347                    | 925                     | 1,052                                              |  |
| OCT/NOV/DEC   | 39            | 0           | 0             | OCT/NOV/DEC           | 558                    | 0                       | 0                                                  |  |
| JAN/FEB/MAR   | 54            | 0           | 0             | JAN/FEB/MAR           | 668                    | 0                       | 0                                                  |  |
| APR/MAY/JUNE  | 78            | 0           | 0             | APR/MAY/JUNE          | 569                    | 0                       | 0                                                  |  |

## GOALS AND ACTUAL NEW CLUBS CUMULATIVE