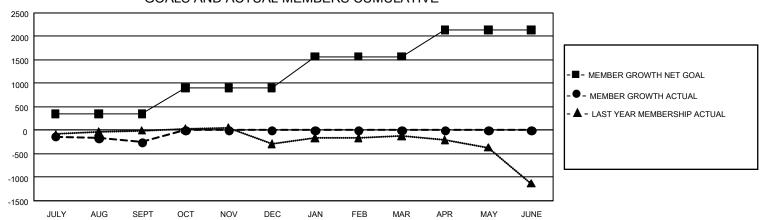

## GMT Constitutional Area 1, Group B

REPORT DOES NOT INCLUDE CLUBS IN UNDISTRICTED AREAS.

| Clubs         |               |             |               | Members               |                        |                         |                                                    |  |
|---------------|---------------|-------------|---------------|-----------------------|------------------------|-------------------------|----------------------------------------------------|--|
|               | RESULTS FOR   | R 2020-2021 |               | RESULTS FOR 2020-2021 |                        |                         |                                                    |  |
| QUARTER       | NEW CLUB GOAL | NEW CLUBS   | DROPPED CLUBS | QUARTER MEME          | SER GROWTH NET<br>GOAL | MEMBER GROWTH<br>ACTUAL | DROPPED<br>MEMBERS ACTUAL<br>(including transfers) |  |
| JULY/AUG/SEPT | 36            | 5           | 6             | JULY/AUG/SEPT         | 347                    | 925                     | 1,052                                              |  |
| OCT/NOV/DEC   | 39            | 0           | 0             | OCT/NOV/DEC           | 558                    | 0                       | 0                                                  |  |
| JAN/FEB/MAR   | 54            | 0           | 0             | JAN/FEB/MAR           | 668                    | 0                       | 0                                                  |  |
| APR/MAY/JUNE  | 78            | 0           | 0             | APR/MAY/JUNE          | 569                    | 0                       | 0                                                  |  |

## GOALS AND ACTUAL MEMBERS CUMULATIVE

| DROPPED CLUBS: 6            |       | 219 CLUBS OF 971 ADDED 1 OR MORE | GENDER DISTRIBUTION             |                 |       |
|-----------------------------|-------|----------------------------------|---------------------------------|-----------------|-------|
|                             |       | NEW MEMBERS                      | MALE                            | 15,294 (62.85%) |       |
|                             |       |                                  | FEMALE                          | 9,042 (37.15%)  |       |
| DROPPED MEMBERS             |       |                                  |                                 | ,               |       |
| DECEASED                    | 99    | CLICK HERE FOR CUMULATIVE        | TOTAL FAMILY UNIT MEMBERS       |                 | 4,799 |
| CLUB CANCELLED 17 OTHER 936 |       | MEMBERSHIP DATA                  |                                 |                 |       |
|                             |       |                                  | FAMILY MEMBERS PAYING HALF DUES |                 | 2,512 |
| TOTAL                       | 1,052 |                                  |                                 |                 |       |